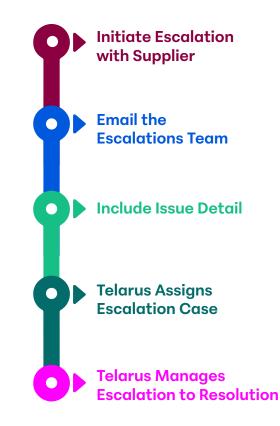

#### How it Works

### **Our Solution**

Telarus Escalations Support is a team dedicated to supporting you when conflicts arise with a supplier. The team is available to you after you have attempted to resolve a conflict directly with the supplier and have reached an impasse. Once the escalation is transitioned to Telarus, the team will own and manage it to resolution. Telarus Escalations Support provides coverage for all continental U.S. time zones during daytime business hours.